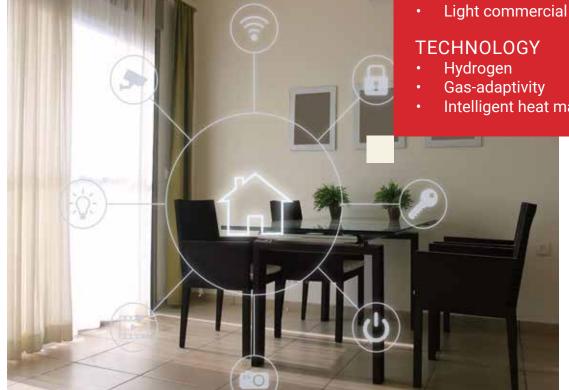

# **Heat-Pump**

A complete offering for residential heating applications.

at Resideo

Resideo is offering heat pump controls for mono block/ split and hybrid types of appliances to meet high energy efficiency and performance requirements. Resideo controls can provide a complete solution firstly for

Heat pump application lab

Heat pump controls

Safety module

the hybrid heat pump system before going all-electric at second stage. Resideo is also able to provide an application support to their OEM's and can offer heat pump application lab capacities.

### **KEY BENEFITS**

- Compact units, pre-assembled and tested
- Easy to implement in a boiler
- Failsafe flame supervision
- Boiler ready to be converted to 100% hydrogen, without changing the gas valve
- Simple adaptation to the differing hydrogen properties, e.g. lean ignition