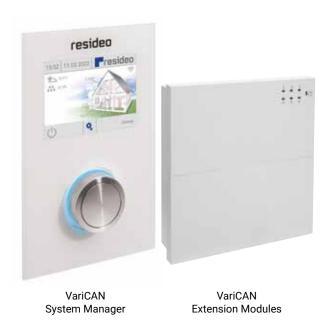

# **Intelligent Heat Management**

Our experienced teams work directly with OEM customers to create customized solutions.

New buildings regulations and market needs in various countries will lead to a complete system offering of hybrid heat generation and heat distribution electronic controls.

Customers will face the increasing impact of more hybrid and more complex appliance controls.

To manage this growing complexity of energy distribution, VariCAN is an all-in-one solution that can communicate with various heating sources.

The intelligent heat management of gas combustion, heat-pump or solar combined with multiple heating/water circuits is one of the key strengths to meet highest energy efficiency requirements. Due to the various extension modules, VariCAN is a modular system so that customers only get what they really need. VariCAN is also the right choice for the control of high-end cascading premix boilers in commercial applications where complex systems need to be managed.

### **KEY BENEFITS**

- Hybrid heat management
- Integrating renewable energy sources
- Modular extendable system: Solar, heat pump, heating circuits, cascading boilers
- Connectivity and home automation