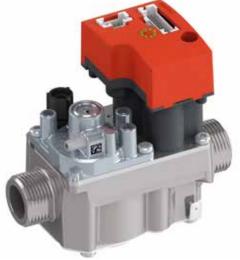

# **Gas-Adaptivity**

A complete portfolio solution where the combustion systems are designed to work together.

The iXSCOT™ is a smart combustion system for condensing boilers, delivering gas adaptive advantages and high modulation requirements. The electronic controller and the dedicated gas valve work in synergy to boost boiler performance in all operating conditions. The electronic controller gets information from different inputs, including the flame ionization probe, with direct feedback on the combustion quality.

Condensing boilers achieve high efficiency by using the latent heat from the vapor condensation of exhaust gases, which would otherwise have been wasted. iXSCOT™, thanks to its high modulation range, allows the best performances in any condition.

Controller acts

gas valve

electronically on the

during installation

No manual adjustments