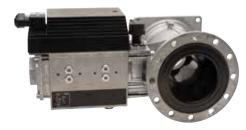

PX52 gas valve

Motor driven throttle

Boiler control

Rambler gas valve with motor driven throttle and venturi