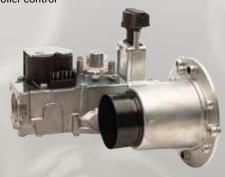

PX52 gas valve

Motor driven throttle

Boiler control

Rambler gas valve with motor driven throttle and venturi