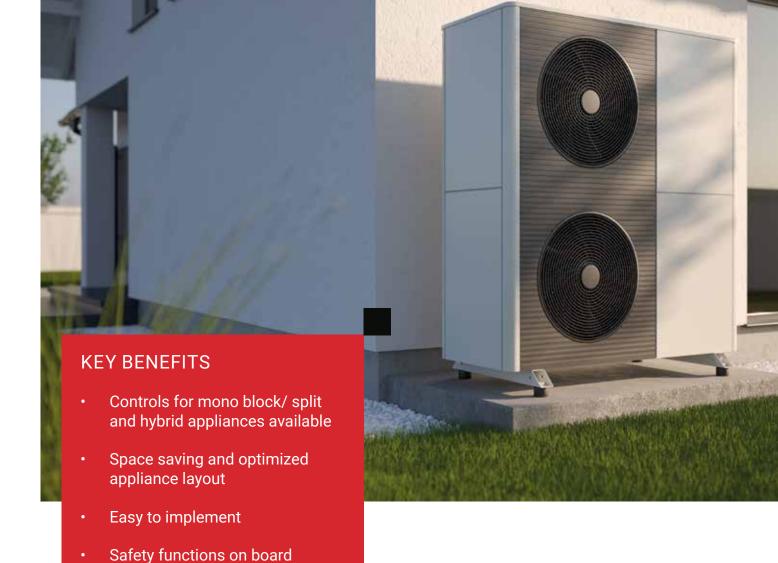

# **Heat-Pump**

A complete offering for residential heating applications.

at Resideo

Resideo is offering heat pump controls for mono block/ split and hybrid types of appliances to meet high energy efficiency and performance requirements. Resideo controls can provide a complete solution firstly for

Heat pump application lab

Heat pump controls

Safety module

the hybrid heat pump system before going all-electric at second stage. Resideo is also able to provide an application support to their OEM's and can offer heat pump application lab capacities.

### **KEY BENEFITS**

- Compact units, pre-assembled and tested
- Easy to implement in a boiler
- Failsafe flame supervision
- Boiler ready to be converted to 100% hydrogen, without changing the gas valve
- Simple adaptation to the differing hydrogen properties, e.g. lean ignition