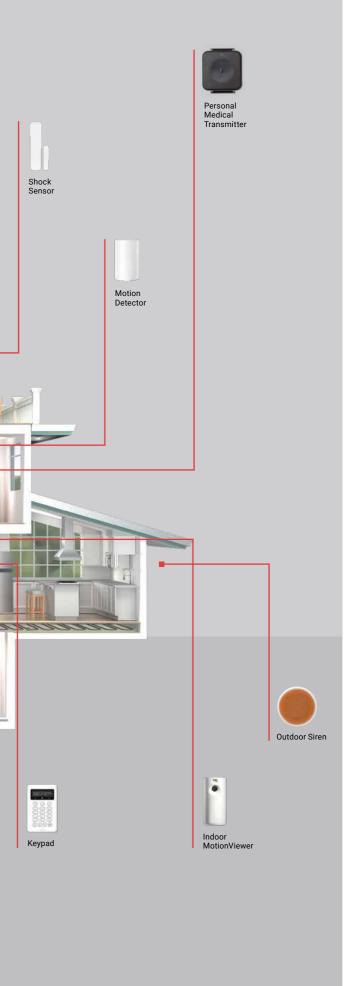

ProSeries is an ecosystem of security and life safety products that creates a home that looks after the people inside it. No more guesswork. No more DIY systems. Just you in control of your home.

Smart sensors detect fires, floods, carbon monoxide and smoke, even medical emergencies. The platform's sirens ensure everyone in the house knows if they need to get out quickly. It alerts you to movement and potential intruders that you can verify by video (so no more false alarms from mischievous pets!).

## Mini Door / Window Sensor 1 Panic Transmitte Smoke Detector Wireless Repeater . Indoor Sirer Outdoor MotionViewe • Smoke Glassbreak Detector Door / Window G -Security Panel Security Panel Flood Detector

#### Proven life safety.

Smart sensors detect smoke, and CO, triggering **One-Go-All-Go** alarms and alerting emergency services.

SMART HOME CONTROL.