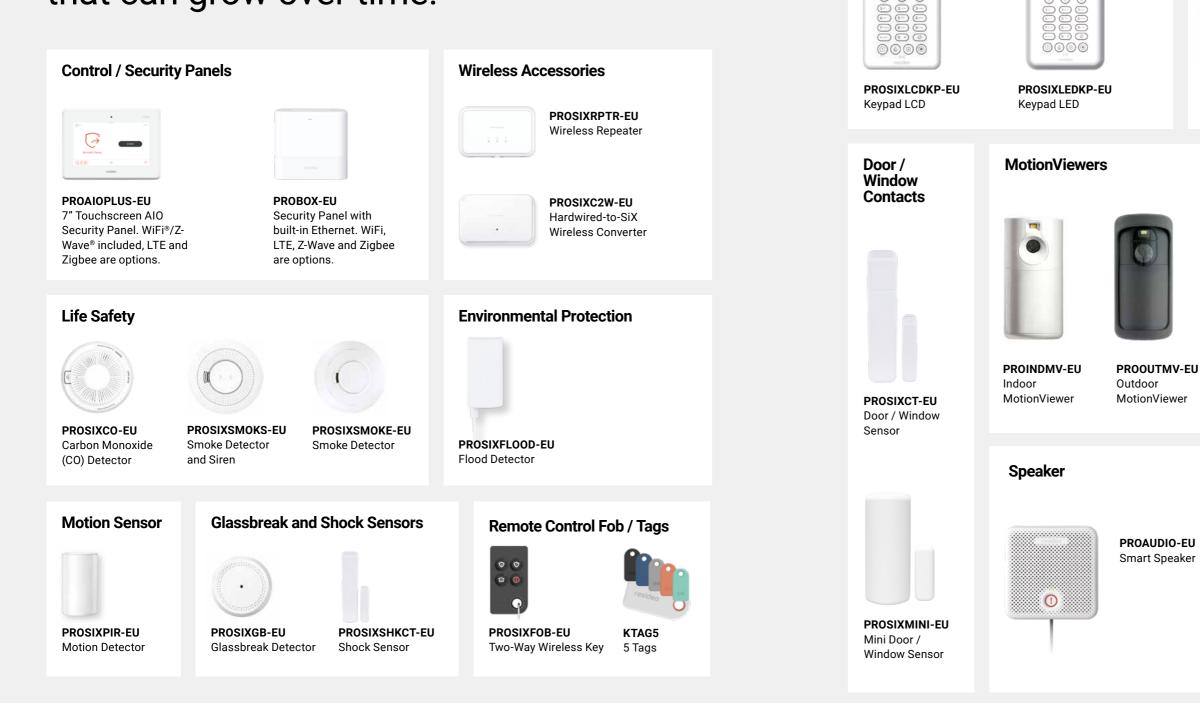

## **ProSeries.** An adaptable security platform that can grow over time.

**User Interfaces** 

000

000

#### Sounders PROSIXSIREN-EU **PROSIXSIRENO-EU** Indoor Siren Outdoor Siren **Personal Protection PROSIXMED-EU PROSIXPANIC-EU** Personal Medical Personal Panic Transmitter Transmitter Apps Total Connect 2.0 Remotely access the platform anywhere, anytime. · Control of security, video, smart devices and more. Ø **Resideo Pro** Installers can easily configure equipment to your home.