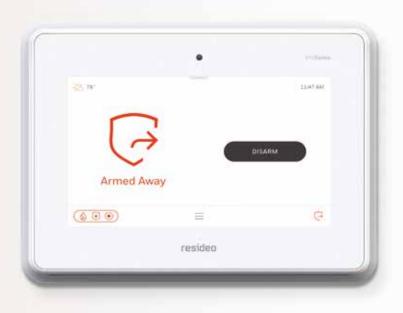

Note: Life safety devices should be used as a supplementary addition.

Voice control

Monitor from anywhere

**Smart integration** 

Automatic unlock/disarm

Scene setting function

Smart control.

### SECURE WHEN THERE'S AN EMERGENCY. INVALUABLE WHEN THERE'S NOT.

Life can be hectic, even if you're not worrying about an emergency or false-alarm. That's why the ProSeries family doesn't just help protect you - it brings all your smart products together, allowing you to manage them all from one single system.

ProSeries products connects your business, with dedicated touch-screen panels and built-in Amazon Alexa to control security settings, raise your temperature, adjust lights and much more; all with the touch of a button or a simple voice command.

When you're away, the Total Connect app ensures you stay in touch with your business. And when you get back, scene setting functions adjust lighting and thermostats automatically when you disarm the system – so you can enjoy a warm welcome.