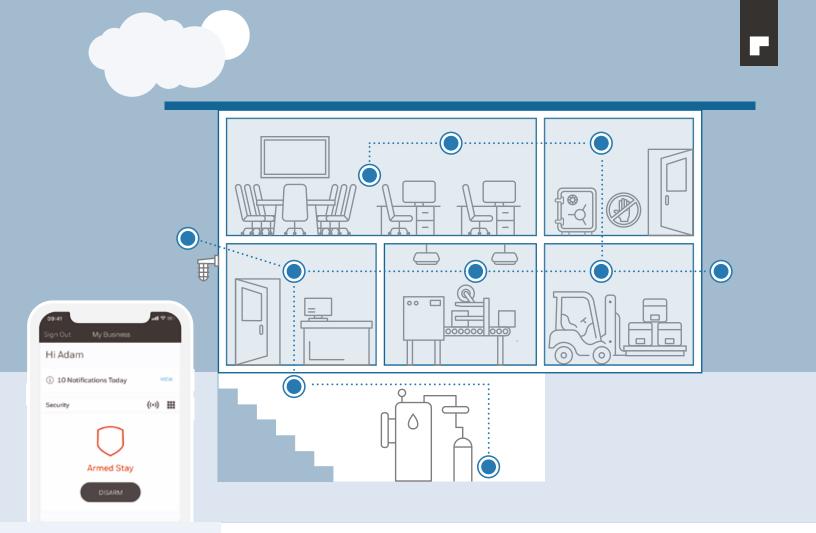

### SECURITY. SAFETY. SMART CONTROL. TOGETHER, IN ONE BUILDING.

For more information on the ProSeries system please call 1-800-645-7492.

Resideo Technologies. Inc. 2 Corporate Center Dr.Suite 100 P.O. Box 9040 Melville, NY 11747 1-800-645-7492 resideo.com L/PSEUCB/D | 1/21
© 2021 Resideo Technologies, Inc. All rights reserved. This product is manufactured by Resideo Technologies, Inc. and its affiliates. Amazon, Alexa and all related logos are trademarks of Amazon.com, Inc. or its affiliates.