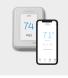

# SOUNDS LIKE YOU COULD USE A CONNECTED SOLUTION.

COMFORT CONTROL

If inconsistent temperature and humidity levels are creating an uncomfortable environment in your home, a humidifier connected to a smart thermostat can help. Adding an air filter as well as multiple room temperature sensors and a humidifier can help reduce dryness and increase overall comfort in your home. To learn more, connect with a Resideo Pro today.



#### **T10 Pro Smart Thermostat**

THX321WFS2001W/U



## TrueEASE™ Evaporative Humidifier

HE250A1005/U



### **RedLINK™** Room Sensor

C7189R2002-2



# F200 Media Air Cleaner

F200F2020/U