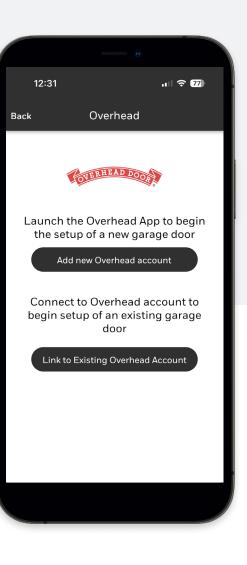

- You will be prompted with two options:
- a. Select "Link to Existing Account" if you currently have an account for your garage door opener in the OHD Anywhere<sup>®</sup> App, then continue to step #5.
- b. If you do not have an account, select the option "Add new Account" to download OHD Anywhere<sup>®</sup> and follow their instructions to setup your Wi-Fi Garage Door Opener. Once completed, please return to Total Connect 2.0 and follow the steps above to continue with enrollment.
- You will be prompted to enter your credentials, then click the "Login" button.
- 6 If credentials are correct, you will be prompted to select which garage doors to enroll, please select all which you want to bring over.
- A "**Success**" message will appear, and you will now see the garage doors in your devices list.