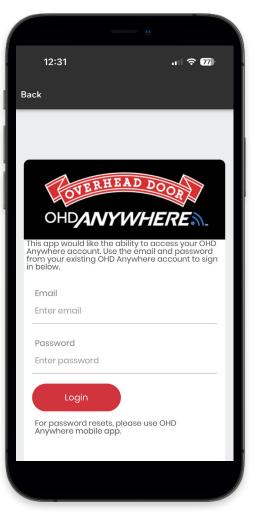

- You will be prompted with two options:
- a. Select "Link to Existing Account" if you currently have an account for your garage door opener in the OHD Anywhere<sup>®</sup> App, then continue to step #5.
- b. If you do not have an account, select the option "Add new Account" to download OHD Anywhere<sup>®</sup> and follow their instructions to setup your Wi-Fi Garage Door Opener. Once completed, please return to Total Connect 2.0 and follow the steps above to continue with enrollment.
- You will be prompted to enter your credentials, then click the "Login" button.
- 6 If credentials are correct, you will be prompted to select which garage doors to enroll, please select all which you want to bring over.
- A "**Success**" message will appear, and you will now see the garage doors in your devices list.