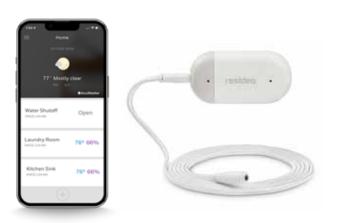

## L1 WiFi Water Leak and Freeze Detector

Small leaks can have expensive consequences. You can be confident that you will be alerted if there is a leak within the device's range. Potentially reducing the extent of the water damage in the event of a leak.