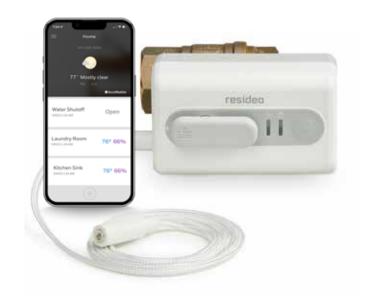

### Braukmann L5 WiFi Water Leak Shutoff Valve

#### Shut down water leaks at the source

Technology is making homes safer, smarter, and more connected. And that now includes home water leak management. New from Resideo, the Braukmann L5 WiFi Water Leak Shutoff Valve upgrades your customer's homes to a smart water solution. The device automatically shuts off the water flow in the event of a leak, protecting you from potentially expensive damage and household disruption.

#### · Connected and in control

The Resideo app can be setup as a water leak detection control panel with notifications, customized alerts, and pre-set shutoff locations. The wireless functionality means you can control your home's water from anywhere.

#### · Automatic and accurate

The L5 Valve shuts off your home water supply when it detects water via a connected 5-foot sensor cable. Plus, easily link with multiple Resideo Water Leak and Freeze Detectors for even more coverage throughout your home.

#### · Home or Away

The Water Shutoff Valve can send alerts to your phone when water is detected allowing you to manage your home's water even when you are away. You can also assign alerts to anyone, especially helpful if you own a second property or want to notify your plumbing professional automatically.

# Water damage insurance claims average \$11,650.\*

https://www.iii.org/fact-statistic/facts-statistics-homeowners-and-renters-insurance and the statistic of the statistic of

| PRODUCT DETAILS  |                                                           |
|------------------|-----------------------------------------------------------|
| Includes         | Device, 5-ft water sensing cable, 10-ft power supply cord |
| Works with       | Resideo Wifi Water Leak and Freeze Detectors              |
| Limited Warranty | 5 years                                                   |