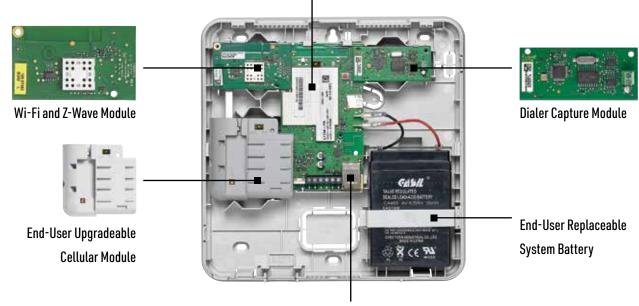

### Bell®

- LTE-KCN (Canada)
- Internet Only • IP-COM (US, Canada and Mexico)

Advanced Modular Communicators support optional plug-in modules:

- Wi-Fi<sup>®</sup>/Z-Wave<sup>®</sup> Module
- Wi-Fi Module
- Dialer Capture Module

## **Innovative Technology**

The beauty of the modular design is that it gives you choices within today's technology while future-proofing for tomorrow's technology.

Today, choose from add-ons, such as: **Wi-Fi/Z-Wave® Card** to expand communication path choice and give customers control of smart devices without having to install additional keypads.

**Wi-Fi Only Card** to expand communication path choice.

**Dialer Capture Module** to make Advanced Modular Communicators a universal communicator that can work with competitive panels.

Optional add-ons mean you only need to buy and install what's needed for each job.

### Built-in LTE CAT-M1 Communicator

**On-Board IP Connection** 

Image shows LTEM-PA for example purposed only. This does not reflect the design of all models.

Resideo's advanced modular communicators deliver fast operation, versatile installation and innovative technology.