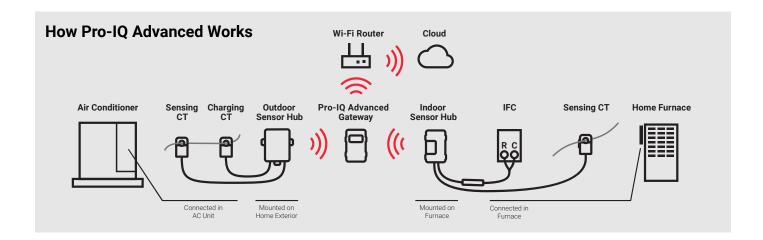

## We're on a mission to create smarter ways of working for our partners, their customers and their homes.

Pro-IQ Advanced is an easy-to-install 24/7 remote monitoring and diagnostic solution that alerts you if there are issues with a customer's HVAC equipment.

By giving you insight into HVAC equipment performance remotely, you can save time and money knowing the issues and parts needed in advance of truck rolls.

Smart for customers, invaluable for your business.

#### Active new levels of service intelligence with Pro-IQ Advanced

Pro-IQ Advanced is part of Pro-IQ $^{\text{M}}$  Services – a suite of intelligent, proactive tools that are designed to help our pro partners to be the best in the industry.