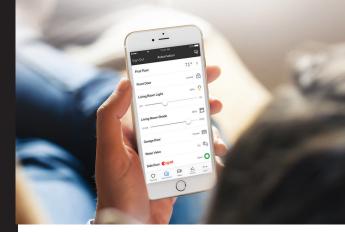

### **Avoid Service Disruption**

To avoid any interruption to your services, your security panel may need to be upgraded to the latest and greatest LTE technology.

#### **Get Upgraded Now!**

Ask your security professional about LTE technology that can keep you protected and connected into the future.

Some images are for illustrative purposes only and may be subject to change. L/36SSM/D | 01/21 © 2021 Resideo Technologies, Inc. All rights reserved..