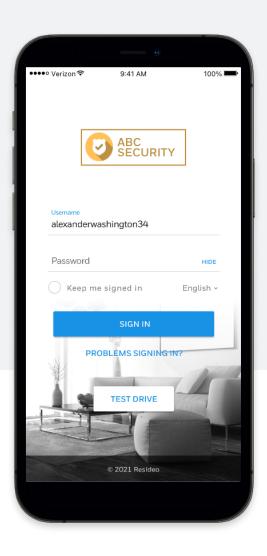

## **QUICK START GUIDE**

Promote your company using the Total Connect 2.0 app! Any active Total Connect 2.0 user with a VISTA®, LYNX, Lyric or ProSeries Control Panel can see the logo of their security professional while logging into the app and once on the home screen. Video only Total Connect accounts also receive the same dealer branding. Follow these guidelines to also setup branding on