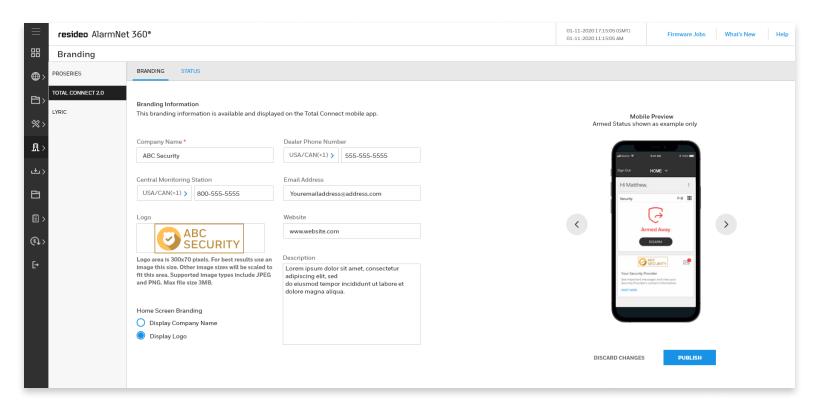

## TO BEGIN APPLYING DEALER BRANDING:

ProSeries Control Panels and Keypads.

- Log into AlarmNet 360°, using the web version only, open the main navigation on the left side of the screen, select "My Company" > "Branding".
- Use the **secondary navigation tabs** to configure branding for either the ProSeries panels, Total Connect 2.0 mobile app, or Lyric panels.

- 3 For ProSeries and Resideo Total Connect®, the following fields can be entered:
  - Company Name (required)
  - Dealer Phone Number
  - Central Station Phone Number
  - Dealer Email Address
  - Logo, following these specs:
    - .jpg or .png files no larger than 3MB
    - ProSeries 70 x 300 pixels
    - Total Connect 60 x 263 pixels

- Dealer Website URL
- Description (255 Character Limit)
- Home Screen Branding (choose between displaying Logo Image or Text Dealer Name)
- View preview on the right side of screen, or publish to a single panel to preview ProSeries, then hit "PUBLISH" to apply to all.
- Select the "STATUS" option on the top to view the total number of devices that are currently pending branding, have been successfully updated or have failed in applying branding.