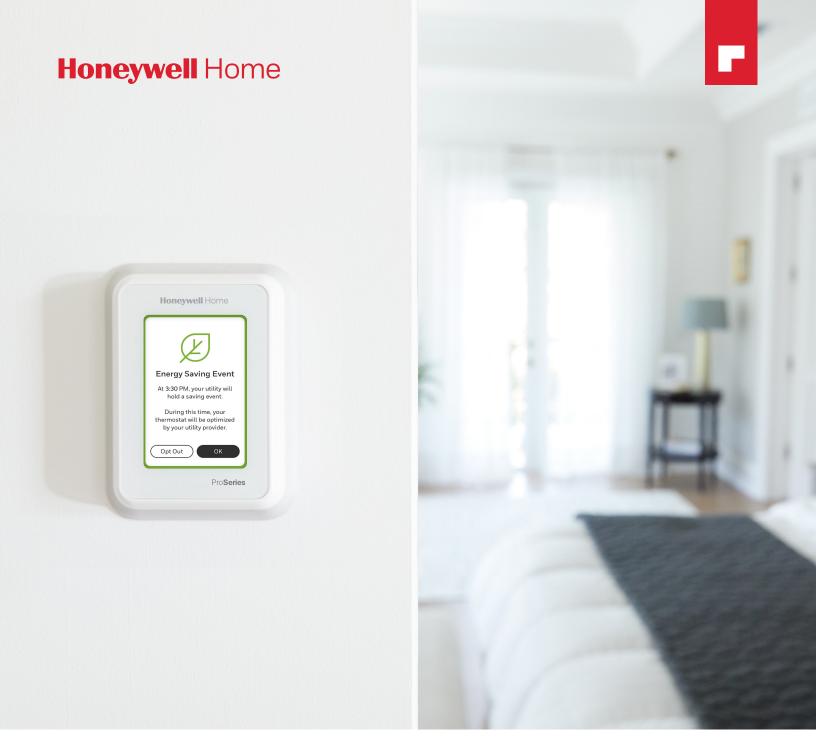

## Save with BGE

Earn rewards from BGE as a thank you for helping reduce stress on the power grid during peak times throughout the year.

This means BGE will occasionally adjust your thermostat for a short time during peak times of your neighborhood's energy usage. For example, peak usage time for cooling homes during the summer tends to be between 3 p.m. – 8 p.m. Your thermostat will pre-cool your home before those peak usage times so that your home stays comfortable. Plus, you'll always have the control to change the temperature at any time.