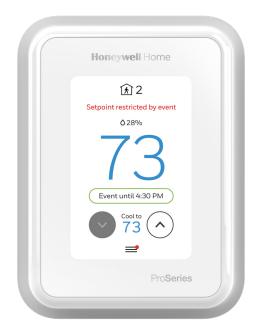

This means BGE will occasionally adjust your thermostat for a short time during peak times of your neighborhood's energy usage. For example, peak usage time for cooling homes during the summer tends to be between 3 p.m. – 8 p.m. Your thermostat will pre-cool your home before those peak usage times so that your home stays comfortable. Plus, you'll always have the control to change the temperature at any time.