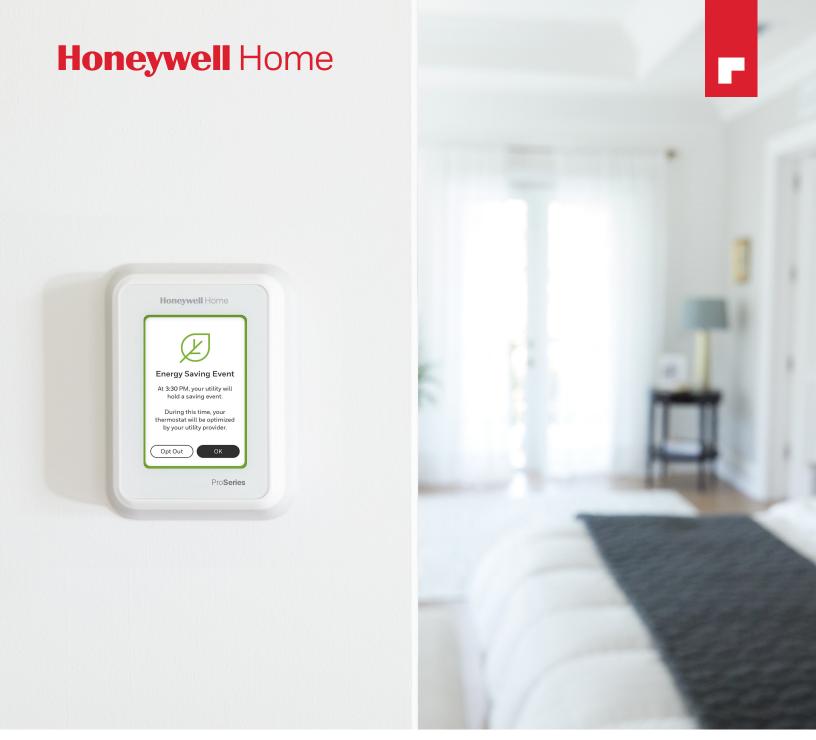

## Save with Con Edison

Earn rewards from Con Edison as a thank you for helping reduce stress on the power grid during peak times throughout the year.

This means Con Edison will occasionally make brief, limited adjustments to your thermostat during peak times of your neighborhood's energy usage. The summer adjustment periods will typically last no longer than four hours and would likely take place between 11 a.m. and 11 p.m. on weekdays. Plus, you'll always have the control to change the temperature at any time.