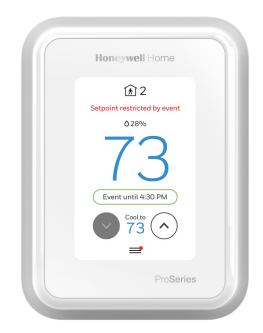

This means Con Edison will occasionally make brief, limited adjustments to your thermostat during peak times of your neighborhood's energy usage. The summer adjustment periods will typically last no longer than four hours and would likely take place between 11 a.m. and 11 p.m. on weekdays. Plus, you'll always have the control to change the temperature at any time.