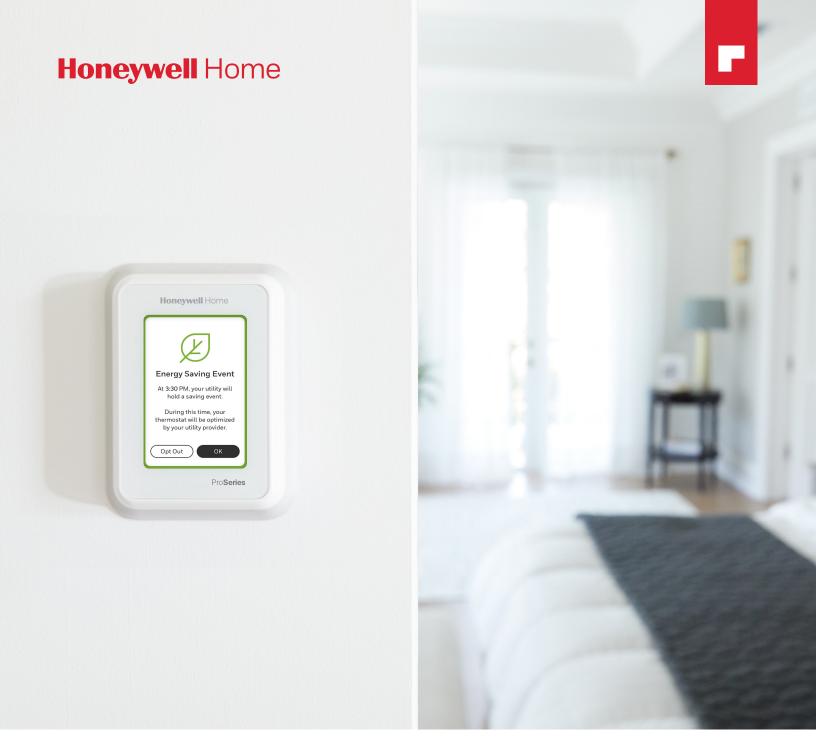

## Save with LADWP

Earn rewards from LADWP as a thank you for helping reduce stress on the power grid during peak times throughout the year.

This means LADWP will occasionally adjust your thermostat for a short time during peak times of your neighborhood's energy usage. For example, peak usage time for cooling homes during the summer tends to be between 3 p.m. – 8 p.m. Your thermostat will pre-cool your home before those peak usage times so that your home stays comfortable. Plus, you'll always have the control to change the temperature at any time.