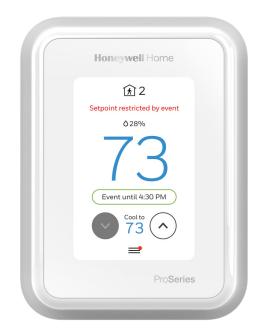

This means LADWP will occasionally adjust your thermostat for a short time during peak times of your neighborhood's energy usage. For example, peak usage time for cooling homes during the summer tends to be between 3 p.m. – 8 p.m. Your thermostat will pre-cool your home before those peak usage times so that your home stays comfortable. Plus, you'll always have the control to change the temperature at any time.