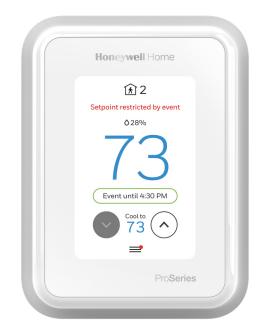

This means PSEG Long Island will occasionally adjust your thermostat for a short time during peak times of your neighborhood's energy usage. For example, peak usage time for cooling homes during the summer tends to be between 3 p.m. – 8 p.m. Your thermostat will pre-cool your home before those peak usage times so that your home stays comfortable. Plus, you'll always have the control to change the temperature at any time.