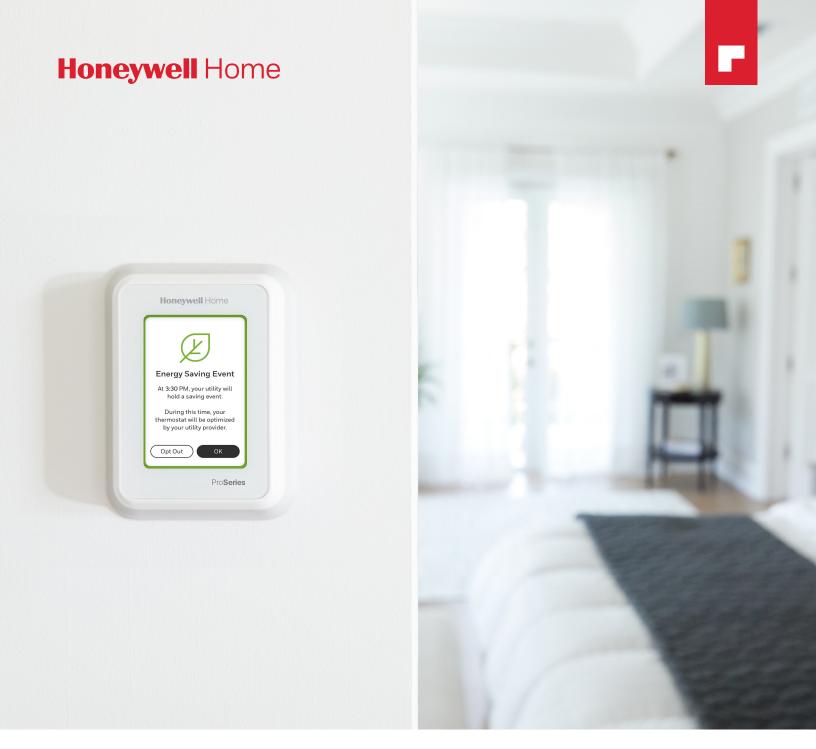

## Save with PSEG Long Island

Earn rewards from PSEG Long Island as a thank you for helping reduce stress on the power grid during peak times throughout the year.

This means PSEG Long Island will occasionally adjust your thermostat for a short time during peak times of your neighborhood's energy usage. For example, peak usage time for cooling homes during the summer tends to be between 3 p.m. – 8 p.m. Your thermostat will pre-cool your home before those peak usage times so that your home stays comfortable. Plus, you'll always have the control to change the temperature at any time.