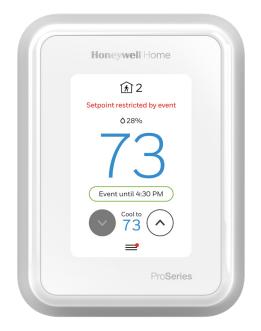

This means Xcel Energy will occasionally adjust your thermostat for a short time during peak times of your neighborhood's energy usage. For example, peak usage time for cooling homes during the summer tends to be between 3 p.m. – 8 p.m. Your thermostat will pre-cool your home before those peak usage times so that your home stays comfortable. Plus, you'll always have the control to change the temperature at any time.