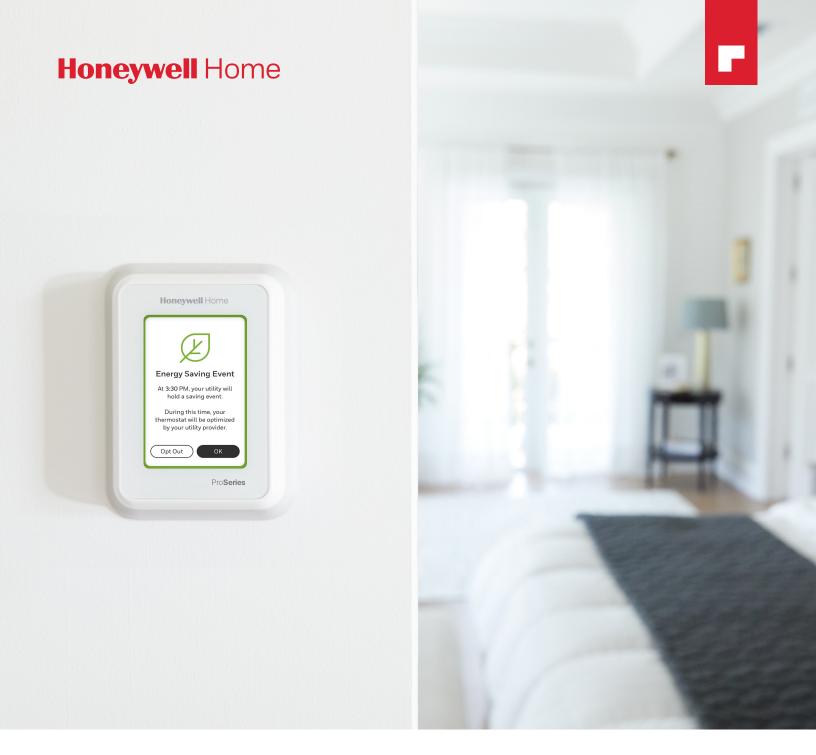

## Save with Xcel Energy

Earn rewards from Xcel Energy as a thank you for helping reduce stress on the power grid during peak times throughout the year.

This means Xcel Energy will occasionally adjust your thermostat for a short time during peak times of your neighborhood's energy usage. For example, peak usage time for cooling homes during the summer tends to be between 3 p.m. – 8 p.m. Your thermostat will pre-cool your home before those peak usage times so that your home stays comfortable. Plus, you'll always have the control to change the temperature at any time.